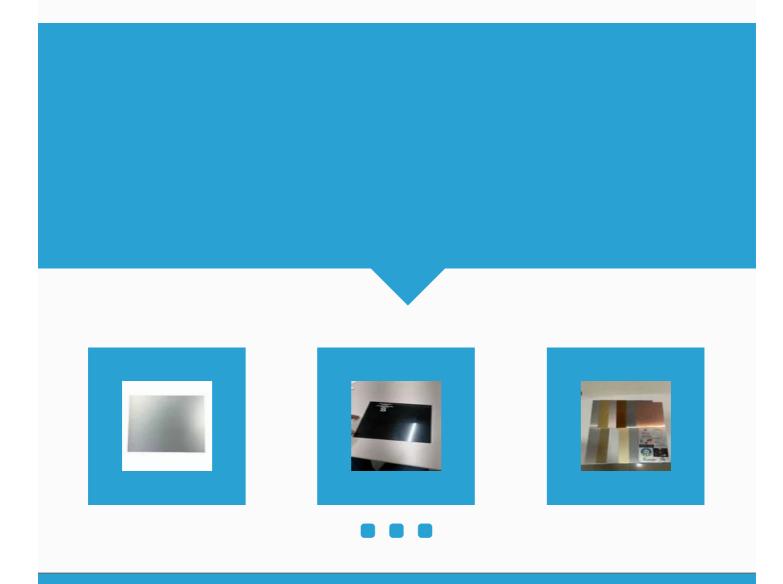

#### ALUMINIUM SUBLIMATION SHEET

Matt Silver Aluminium Sublimation Sheet

White Glossy Aluminium Sublimation Sheet

Miirror Gold Aluminium Sublimation Sheet

Pearl Silver Aluminium Sublimation Sheet