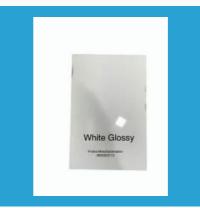

#### ALUMINIUM SUBLIMATION SHEET

Matt Silver Aluminium Sublimation Sheet

White Glossy Aluminium Sublimation Sheet

Miirror Gold Aluminium Sublimation Sheet

Pearl Silver Aluminium Sublimation Sheet

#### LASER MARKING SHEET

Black Aluminum Laser Marking Sheet

Blue Aluminum Laser Marking Sheet

Red Aluminum Laser Marking Sheet