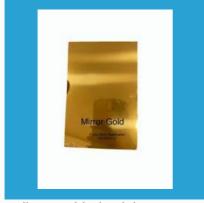

#### ALUMINIUM SUBLIMATION SHEET

Matt Silver Aluminium Sublimation Sheet

White Glossy Aluminium Sublimation Sheet

Miirror Gold Aluminium Sublimation Sheet

Pearl Silver Aluminium Sublimation Sheet